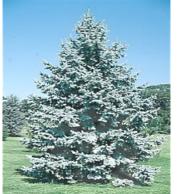

#### Colorado Blue Spruce

Grows 60-100' in height with a 20-30' spread. Stiff, silvery-blue to green needles that are 1" long. Handsome ornamental tree for a single planting or dense, colorful screen or windbreak.

5 year seedlings 10-20" 10 seedlings/\$15.00