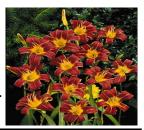

#### **Red Magic Daylily**

Low maintenance perennial growing to a height of 24-36". Plant in full or half day sun. Prefers well drained soil. Attracts butterflies and hummingbirds. 1 Potted Plant/\$7.00