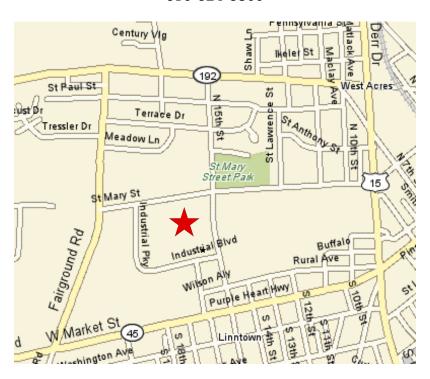

155 North 15th Street, Lewisburg Approximately 1/2 mile west of Rt. 15 between Rt. 45 & Rt. 192

NOTE: Guaranteed live at delivery. All seedlings are bare-rooted. We have no control over seedlings once they are picked up, therefore, we accept no responsibility and cannot guarantee survival.