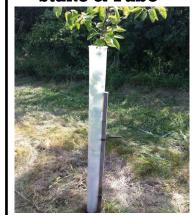

#### Stake & Tube

Protect your investment with this tube and stake system. Equipped with zip ties for easy installation. \$5.00 each.