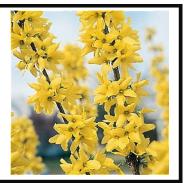

### **Forsythia**

Lynwood Gold Forsythia that is very fast and upright growth to 7'. Deep golden flowers in early spring, more thickly and evenly distributed along the stems. Plant in full sun.

3 year seedlings 12-24" 10 seedlings/\$15.00