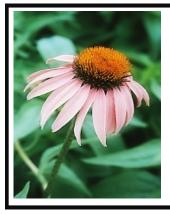

#### **Purple Coneflower**

Robust perennial that is native to the United States. Grows to a height of 24-36" tall with a spread of 12-18". The daisy like flowers grow on sturdy stems. Blooms all summer and into autumn. Plant in full sun or partial shade. Prefers well drained soil, but is drought tolerant and adaptable to heat. Maintenance free!

1 Potted Plant/\$7.00