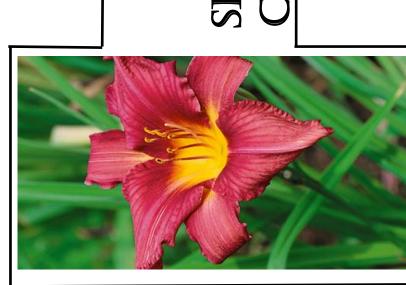

#### **Red Magic Daylily**

Low maintenance perennial growing to a height of 24-36". Plant in full or half day sun. Prefers well drained soil. Attracts butterflies and hummingbirds. 1 Potted Plant/\$7.00