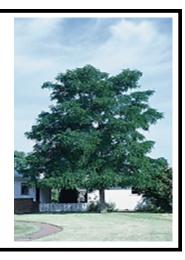

### **American Sweetgum**

Gray, deeply furrowed scaly ridges of bark. Aromatic, very symmetrical pyramidal form to a height of 40-75'. Easily recognized by its star-shaped leaves. Seeds are a favorite of songbirds, turkeys and chipmunks.

2 year seedlings 6-12" 10 seedlings/\$15.00