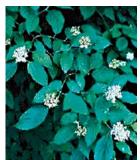

### Silky Dogwood

Grows to a height of 8-12'. Spread 6-10'. Dense foliage turns red in fall. Small flat clusters of white flowers in late May, followed by blue or grayish berries in the fall. Attracts birds. Very good for soil erosion on banks.

5 year seedlings 15-30" 10 seedlings/\$15.00