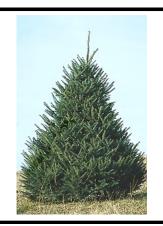

#### **Frasier Fir**

Grows to 40-60'. Very soft, shiny, dark green foliage. Likes cool, moist, well drained soil. Requires full sun and only light shearing. The BEST CHRISTMAS TREE, with good needle retention. Designated the "Cadillac of Christmas Trees"

4 year seedlings 5-10" 10 seedlings/\$15.00